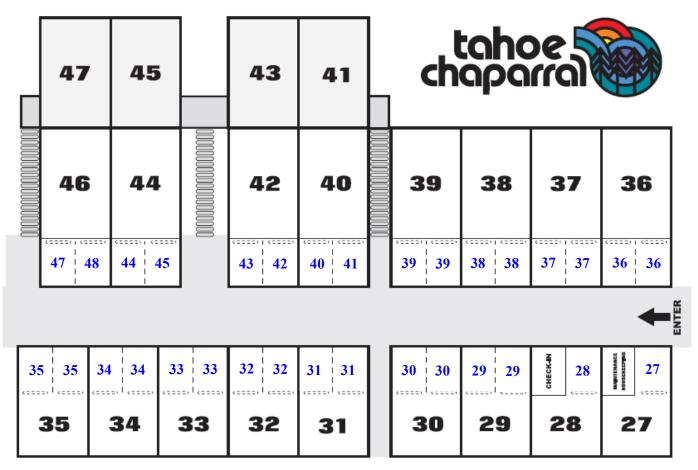

### **Parking**

Resort parking spaces are assigned. Please make sure the parking pass provided upon check-in is kept visible on your car's dash board so we know the car belongs to a guest. Please observe restricted areas such as handicapped parking and fire hydrants to avoid having your vehicle towed. For larger or recreational vehicle parking, please contact the front desk staff so that we may assist in finding you an area to park.