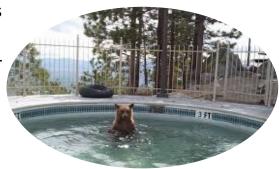

#### **Bear Habitat**

Please remember while enjoying beautiful Lake Tahoe, Tahoe Chaparral is located in a natural bear habitat. This requires residents to take extra precautions and be "Bear Aware".

#### Here are a few tips:

- Never approach or feed a bear or any other wildlife.
- Keep a close watch on children while outdoors.
- Throw all trash in the large green Bear-proof trash cans located at the ends and middle of the property. Please close securely once finished.
- Throw trash out on the morning of scheduled pick-up day.
- Keep doors and windows of lower level units closed and locked!
- If encountered by wildlife, use loud noises or devices to scare them away. Appear BIG.