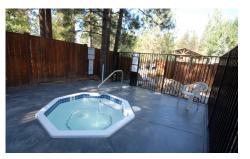

# **Hot Tub and Barbeque Area**

Our four person spa is open from 9:00 a.m. - 9:00 p.m. daily. Use your room key for access. Children under 12 must be supervised by an adult.

For your convenience, we provide BBQs on the patio and balcony of each unit. There is also a gas operated BBQ in the picnic area located in front of the lodges.