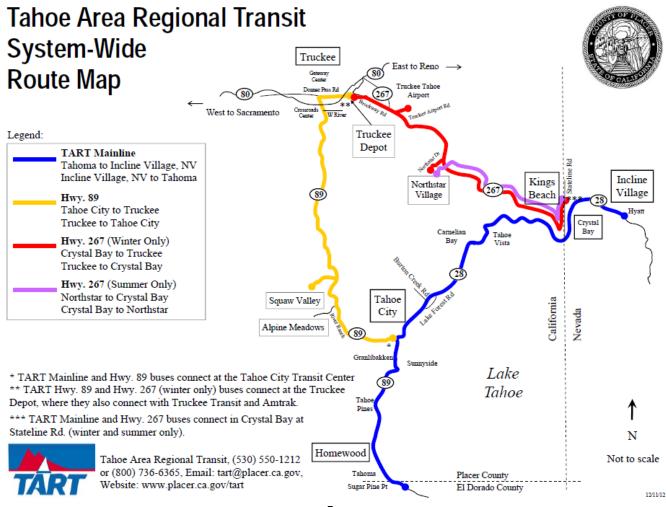

**Lake Tahoe Buses** - Traveling by bus around Lake Tahoe is an inexpensive and eco -friendly way of getting around the lake.

**TART Bus Service**: Serves Incline Village, Tahoe City and Truckee. See map below for routes. Operates from 6 a.m. - 10 p.m. seven days a week. For times and rates 800.736.6365, or visit their site at: https://tahoetruckeetransit.com.